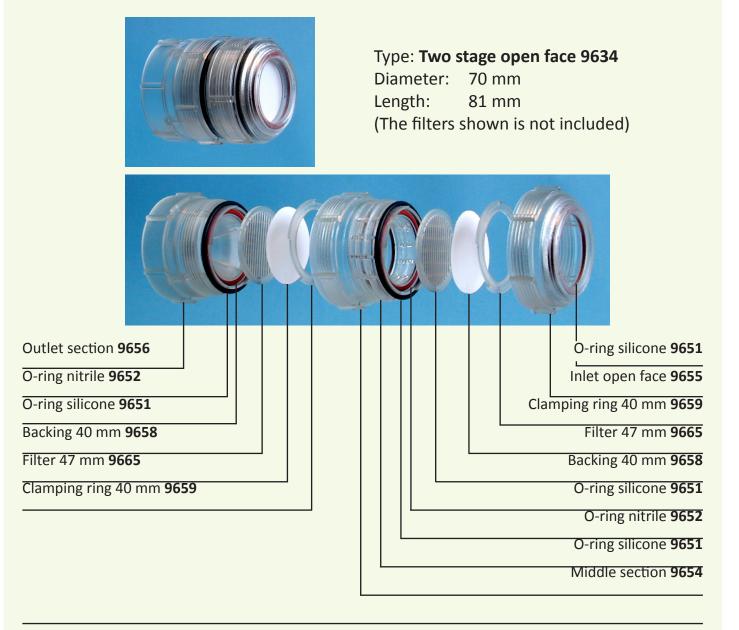

#### Type: Middle section complete 9637

Consist of: Middle section O-ring silicone O-ring nitrile O-ring silicone Backing **9658** Clamping ring

Type: **Three stage open face 9635** Diameter: 70 mm Length: 116 mm