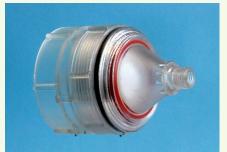

### NILU Filter Holder System

Type: **One stage inline 9631** Diameter: 70 mm Length: 90 mm (The filter shown is not included)

Outlet section **9656** O-ring nitrile **9652** O-ring silicone **9651** 

Backing 40 mm 9658

O-ring silicone **9651** Inlet inline **9657** 

Clamping ring 40 mm 9659

Filter 47 mm 9665

Type: **One stage open face 9633** Diameter: 70 mm Length: 56 mm (The filter shown is not included)