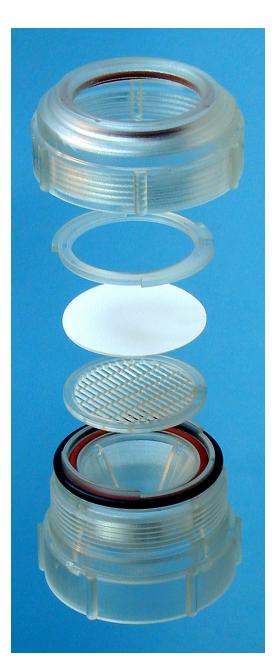

### NILU Filter Holder System

Type: **One stage inline 9631** Diameter: 70 mm Length: 90 mm (The filter shown is not included)

Outlet section **9656** O-ring nitrile **9652** O-ring silicone **9651** 

Backing 40 mm 9658

O-ring silicone **9651** Inlet inline **9657** 

Clamping ring 40 mm 9659

Filter 47 mm 9665

Type: **One stage open face 9633** Diameter: 70 mm Length: 56 mm (The filter shown is not included)