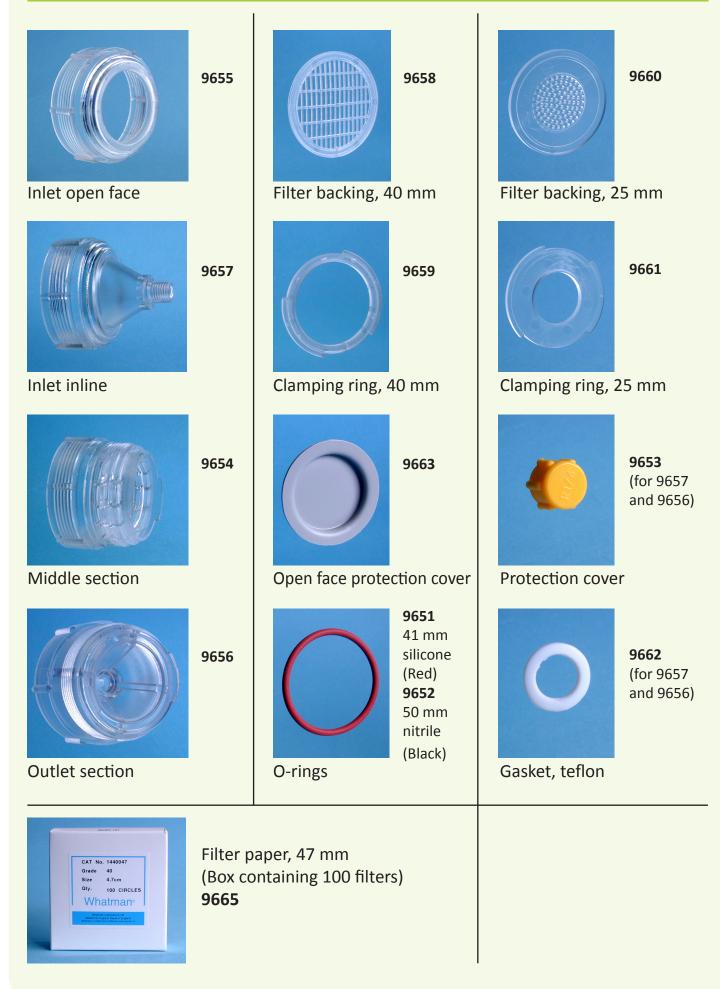

The filter holders are designed for filters with 47 mm diametres and the exposed area has a diameter of 40 mm.

An optional backing which exposes an area with diametre 25 mm is also available. Options are also protection covers and gasket.

### NILU Filter Holder System

Type: **One stage inline 9631** Diameter: 70 mm Length: 90 mm (The filter shown is not included)

Outlet section **9656** O-ring nitrile **9652** O-ring silicone **9651** 

Backing 40 mm 9658

O-ring silicone **9651** Inlet inline **9657** 

Clamping ring 40 mm 9659

Filter 47 mm 9665

Type: **One stage open face 9633** Diameter: 70 mm Length: 56 mm (The filter shown is not included)

#### Type: Middle section complete 9637

Consist of: Middle section O-ring silicone O-ring nitrile O-ring silicone Backing **9658** Clamping ring

Type: **Three stage open face 9635** Diameter: 70 mm Length: 116 mm