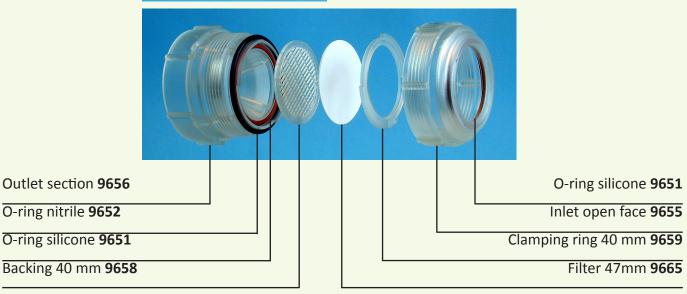

### NILU Filter Holder System

Type: **One stage inline 9631** Diameter: 70 mm Length: 90 mm (The filter shown is not included)

Outlet section **9656** O-ring nitrile **9652** O-ring silicone **9651** 

Backing 40 mm 9658

O-ring silicone **9651** Inlet inline **9657** 

Clamping ring 40 mm 9659

Filter 47 mm 9665

Type: **One stage open face 9633** Diameter: 70 mm Length: 56 mm (The filter shown is not included)