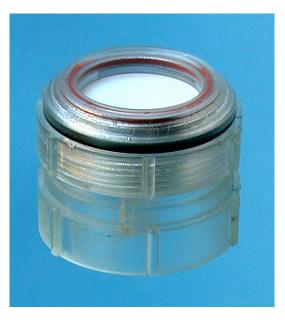

### NILU Filter Holder System

Type: **One stage inline 9631** Diameter: 70 mm Length: 90 mm (The filter shown is not included)

Outlet section **9656** O-ring nitrile **9652** O-ring silicone **9651** 

Backing 40 mm 9658

O-ring silicone **9651** Inlet inline **9657** 

Clamping ring 40 mm 9659

Filter 47 mm 9665

Type: **One stage open face 9633** Diameter: 70 mm Length: 56 mm (The filter shown is not included)