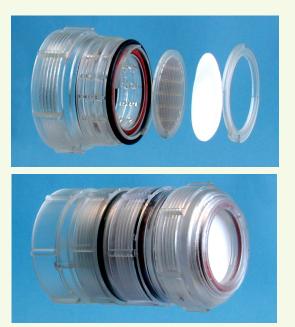

#### Type: Middle section complete 9637

Consist of: Middle section O-ring silicone O-ring nitrile O-ring silicone Backing **9658** Clamping ring

Type: **Three stage open face 9635** Diameter: 70 mm Length: 116 mm