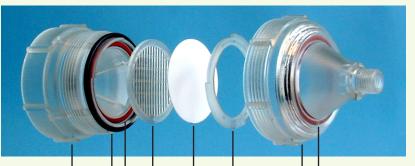

### NILU Filter Holder System

Type: **One stage inline 9631** Diameter: 70 mm Length: 90 mm (The filter shown is not included)

Outlet section **9656** O-ring nitrile **9652** O-ring silicone **9651** 

Backing 40 mm 9658

O-ring silicone **9651** Inlet inline **9657** 

Clamping ring 40 mm 9659

Filter 47 mm 9665

Type: **One stage open face 9633** Diameter: 70 mm Length: 56 mm (The filter shown is not included)